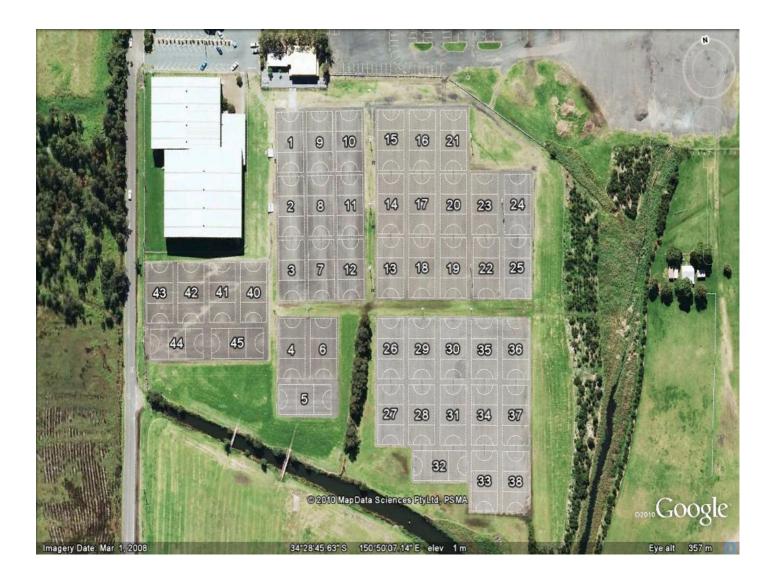

## Fred Finch Park, Berkeley

Hooka Creek Road, Berkeley, 2506

Home of Illawarra Sports Stadium and the Val Curran Centre

## <u>Courts</u>

44 hard courts and 4 indoor courts

## **Directions**

From North: Take the Northcliffe Drive exit from the Princes Motorway (F6), turn left at the roundabout and immediately get in the right lane to take the next right on to Hooka Creek Road. Go straight, and take the first turn left after the houses into the car park.

From South: Take the Northcliffe Drive exit from the Princes Motorway (F6), turn right at the roundabout and go through the next roundabout while in the right lane, and you will take the next right on to Hooka Creek Road. Go straight, and take the first turn left after the houses into the car park.